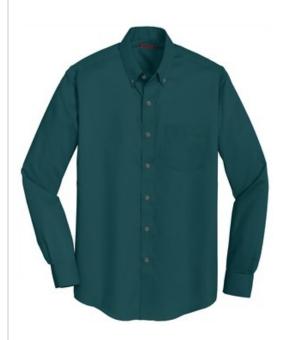

# Red House<sup>®</sup> Non-Iron Twill Shirt. RH78

Always look your best, without the iron, in this elegant twill shirt crafted from a 3.4-ounce, 55/45 cotton/polyester blend and treated with a non-iron finish. With supreme color retention and uncompromising style, it is also an exceptional value. Features pucker-free taped seams, mitered adjustable cuffs, Red House engraved buttons and monogram on right sleeve placket. Button-down collar, left chest pocket and back shoulder pleats.