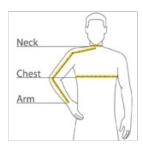

### **HOW TO MEASURE**

### CHEST WIDTH

Measure under the arm and around the fullest part of the chest with arms down, keeping tape horizontal.

### NECK

Measure around the fullest part of the neck at the base.

### ARM

Place hand on hip. Start at the center of the back of the neck and measure across the shoulder, to the elbow, and then down to the wrist.

## SIZE CHART

|       | М           | L           | XL          | 2XL         | 3XL         | 4XL         | XS          | S           |
|-------|-------------|-------------|-------------|-------------|-------------|-------------|-------------|-------------|
| Chest | 38-40       | 41-43       | 44-46       | 47-49       | 50-53       | 54-57       | 32-34       | 35-37       |
| Neck  | 15 1/2 - 16 | 16 - 16 1/2 | 16 1/2 - 17 | 17 - 17 1/2 | 17 1/2 - 18 | 18 - 18 1/2 | 14 1/2 - 15 | 15 - 15 1/2 |
| Arm   | 34          | 35          | 36 1/2      | 37 1/2      | 38 1/2      | 39 1/2      | 30 1/2      | 32          |