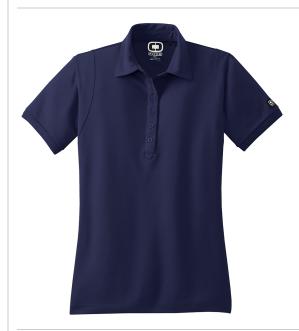

Impeccably designed for women everywhere, the Jewel has a contoured fit and streamlined style.

- 5-ounce, 100% poly pique with stay-cool wicking technology
- Self-fabric collar
- Flat knit cuffs
- Arm seaming accent
- S et-in, open hem s leeves
- OGIO heat transfer label for tag-free comfort
- 6-button placket with dyed-to-match OGIO buttons
- OGIO badge on left sleeve